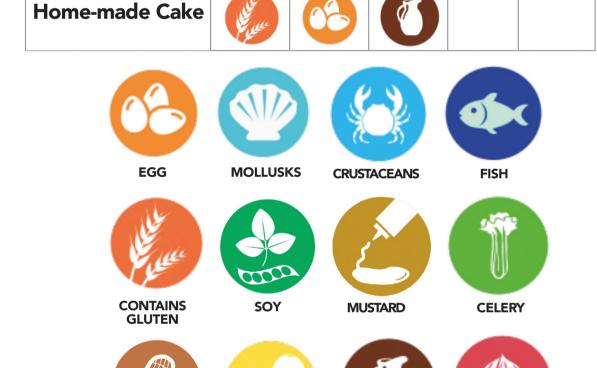

White Bread

**Croissants** 

**Chocolate Pastry** 

· Home-made jam

- SEASONAL FRUIT
- Pineapple, melon, watermelon, banana, kiwi, pear

**ALLERGENS MENU** 

**LUPINS** 

**GRAINS** 

**Turkey sandwitch** 

Fresh cheese

**Cured sausage** Ham **EGG MOLLUSKS CRUSTACEANS FISH** 

**SULPHUR DIOXIDE** 

**AND SULPHITES** 

**CONTAINS** 

**GLUTEN** 

**SESAME** 

**GRAINS** 

**SOY** 

**MUSTARD** 

**DAIRY** 

**CELERY** 

**NUTS** 