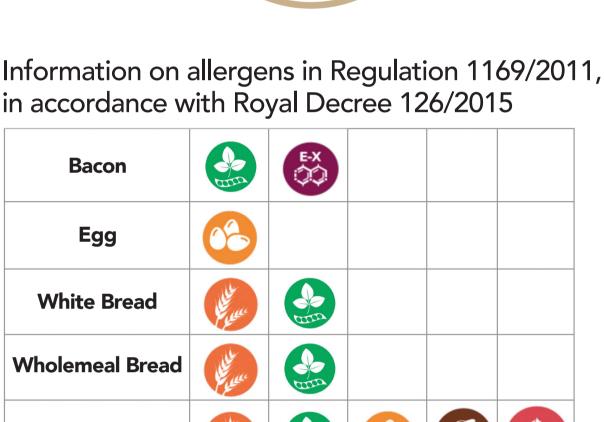

**Grated tomato** 

**Tuna** 

SULPHUR DIOXIDE

**PEANUT** 

cup Semi-skimmed milk Soy milk Oat milk

Information on allergens in Regulation 1169/2011,

in accordance with Royal Decree 126/2015

**Cooked ham Cheese loaf** 

· Cured sausage

· Chorizo

Turkey

· Cereals · Muesli

Honey

· Nuts

Bacon

Egg